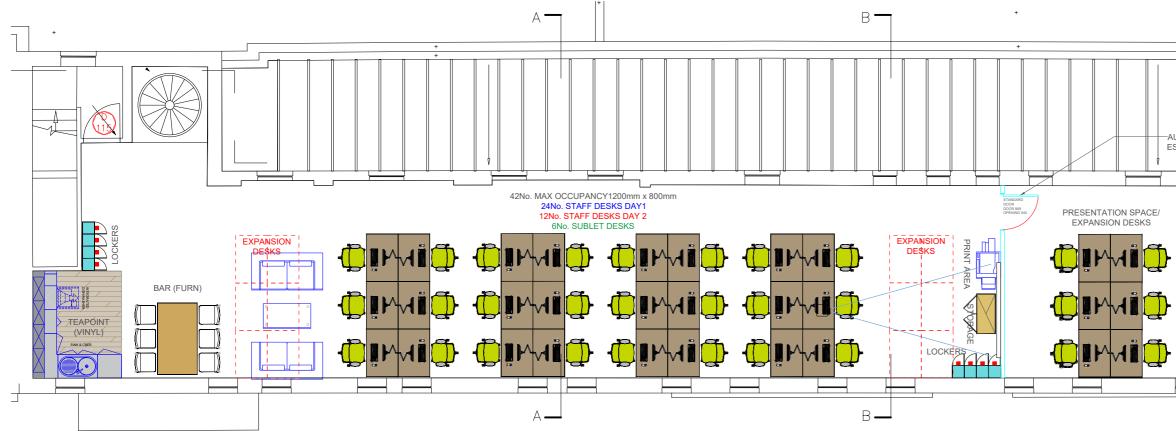

## Site Address:

8-12 LEEKE STREET, KINGS CROSS LONDON WC1X 9HU

Title:

FIRST FLOOR GENERAL ARRANGEMENT

| Drawn:             | PB          | Scale:       | 1:50@A1  |
|--------------------|-------------|--------------|----------|
| Sqm/sqft           | /           | Date:        | 29/08/18 |
| 1271<br>Project No | FF<br>Floor | GA<br>Detail |          |

```
-AUTOMATIC FIRE
ESCAPE DOOR VP
```