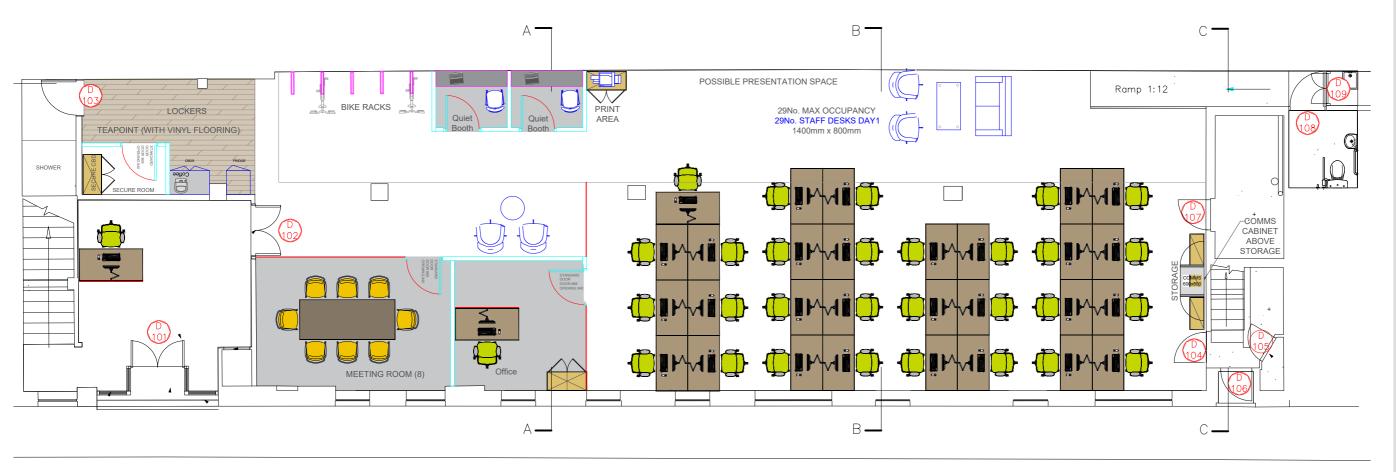

### Site Address:

8-12 LEEKE STREET, KINGS CROSS LONDON WC1X 9HU

Title:

GROUND FLOOR GENERAL ARRANGEMENT

| Drawn:             | РВ          | Scale:       | 1:50@A1  |
|--------------------|-------------|--------------|----------|
| Sqm/sqft           | /           | Date:        | 29/08/18 |
| 1271<br>Project No | GF<br>Floor | GA<br>Detail | D<br>Rev |